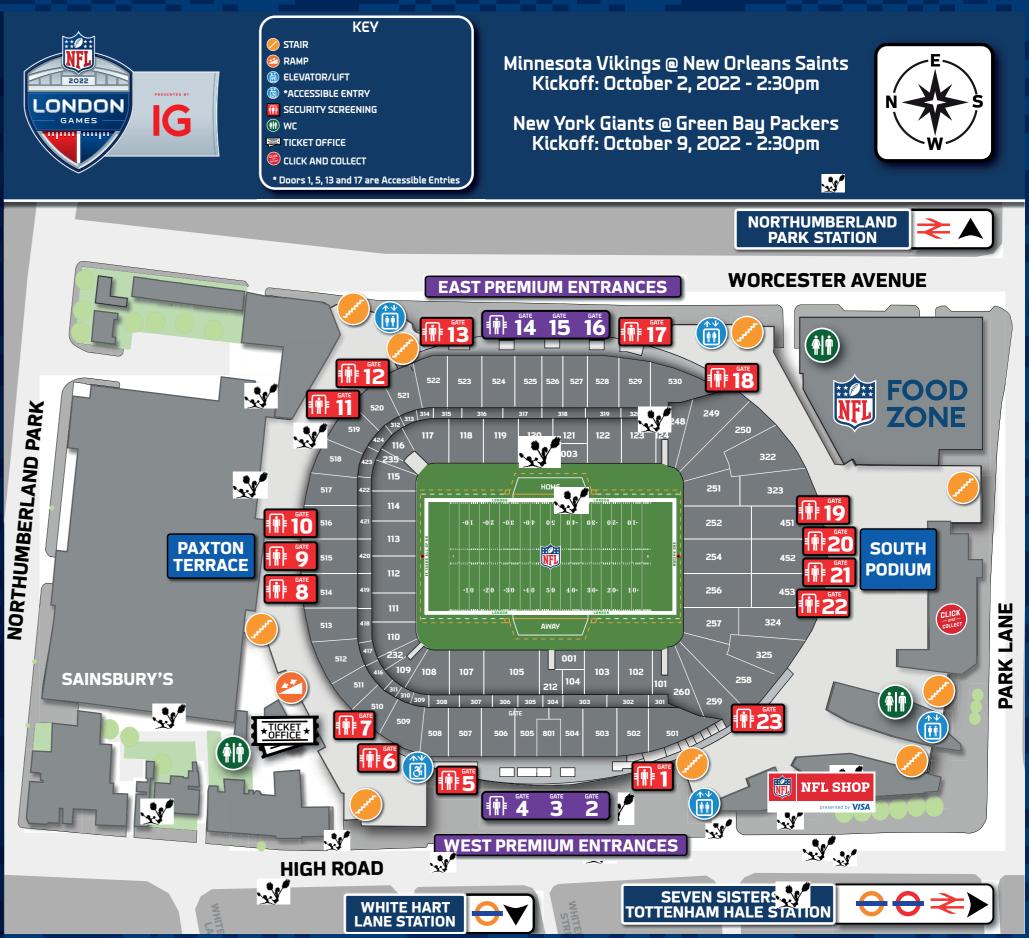

### GETTING TO TOTTENHAM HOTSPUR STADIUM

Tottenham Hotspur Stadium is accessible by multiple transport networks. We recommend you plan your journey in advance and check before you travel.

### By Train

White Hart Lane Station- 5 min walk, London Overground ↔ Northumberland Park Station- 10 min walk, National Rail Tottenham Hale Station- 25 min walk, London Underground Victoria line ↔, National Rail →

Seven Sisters Station- 30 min walk, London Underground

Victoria line  $\bigcirc$ , London Overground  $\bigcirc$ We advise that you keep up to date with local travel information at the

Transport for London website **tfl.gov.uk** 

We advise you do not travel to the venue via car. Local road closures will be in place around the Stadium on Gameday.

For alternative options please visit tottenhamhotspur.com and go to the 'Getting Here' pages for more detailed information.

If you have any issues on Gameday, there will be plenty of stewards on hand to assist. Alternatively, you can visit the Ticket Office, located at the North West corner of the Stadium on Paxton Terrace.

### ACCESSIBILITY

The Sensory Suite is located in the North Stand, block 416, and offers a comfortable and calming environment for supporters on the autistic spectrum or with sensory impairments to watch a match, complete with a tactile wall, a bubble tube and several other pieces of sensory equipment. For more information please contact the Access Team at access@tottenhamhotspur.com

#### SECURITY SCREENING

Security screening at Tottenham Hotspur Stadium will be significantly heightened for the NFL London Games. All items carried by spectators and staff will be carefully inspected and we will be adhered to the NFL's Clear Bag Policy. Security enhancements including metal detectors will be in place for this year's Games so please arrive early.