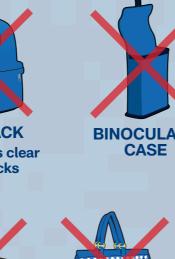

The following list is a guide only. Security reserve the right to prohibit additional items at their discretion.

Air horns or aerosol cans

 $\succ$ 

4

5

AY

ш

Σ

U

D

0

>

VS

VIKIN

- Alcohol (unless purchased at an NFL venue)
- Animals (except service animals)
- · Banners, signs (any object that obstructs the view of others)
- Beach balls or inflatable devices (balloons)
- Beverages (unless purchased at an NFL venue) Beverage containers, cans, thermoses, glass receptacles, and cups (unless purchased at an NFL venue)
- Empty, transparent, reusable plastic water bottles up to and including 1 liter are permitted, whether purchased onsite or not
- Drones/unmanned aircraft systems (UAS)
- Food and Drinks (unless purchased at an NFL venue)
- Footballs; inflated balls of any type
- \*Deflated footballs purchased on game day at an NFL venue will be permitted
- Fireworks, explosives, ammunition, flares, or pyrotechnics of any kind
- Frisbees and other similar items
- Illegal substances, drugs, and drug

#### drinkaware.co.uk for the facts

APPROVED BAGS

\*No larger than 4.5" X 6.5"

**SMALL CLUTCH BAG WITH OR** WITHOUT STRAP (NO LARGER THAN 11CM X 16CM)

**NAPPY BAG** 

Small cameras and binoculars will be allowed. No spectator cameras with lenses more than six inches (6") long will be permitted. Camcorders will be prohibited, except for credentialed media. Binocular cases and camera bags must comply with the NFL bag policy. For the NFL's full prohibited item list please visit NFL.com/ ukclearbagpolicy