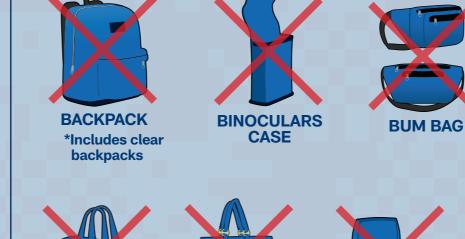

### **NON-APPROVED BAGS**

**BAG POLICY** 

A clear bag policy (along with security screenings)

clear bags entering the stadium must be no larger

to refuse entry of certain items into the stadium if

All guests and staff are prohibited from bringing any

For more information see nfl.com/ukclearbagpolicy.

and the NFL understand that some supporters will need

to bring bags that do not meet these requirements into

the stadium for medical reasons. In order to do so, an

Despite the stadium Bag Policy, Tottenham Hotspur

bag into the stadium that does not follow the NFL

will be in place at all NFL London Games, to

provide a safe environment for all our fans. All

than 12"x6"x12" and will be inspected closely

by security upon entry to the stadium, possibly along with a pat down. The NFL reserves the right

security believes they are inappropriate.

PRINTED PATTERN

PLASTIC BAG

**CAMERA/LAPTOP** CASE

**MESH BAG** 