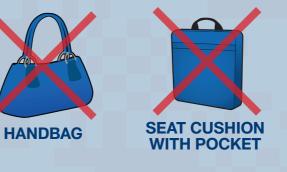

### **NON-APPROVED BAGS**

**BAG POLICY** 

A clear bag policy (along with security screenings)

clear bags entering the stadium must be no larger

to refuse entry of certain items into the stadium if

All guests and staff are prohibited from bringing any

Despite the stadium Bag Policy, Tottenham Hotspur

bag into the stadium that does not follow the NFL

will be in place at all NFL London Games, to

provide a safe environment for all our fans. All

than 12"x6"x12" and will be inspected closely

by security upon entry to the stadium, possibly along with a pat down. The NFL reserves the right

security believes they are inappropriate.

PRINTED PATTERN

PLASTIC BAG

**CAMERA/LAPTOP** CASE

**MESH BAG** 