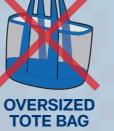

### **NON-APPROVED BAGS**

**BAG POLICY** 

A clear bag policy (along with security screenings)

clear bags entering the stadium must be no larger

to refuse entry of certain items into the stadium if

All guests and staff are prohibited from bringing any

Despite the stadium Bag Policy, Tottenham Hotspur

bag into the stadium that does not follow the NFL

will be in place at all NFL London Games, to

provide a safe environment for all our fans. All

than 12"x6"x12" and will be inspected closely

by security upon entry to the stadium, possibly along with a pat down. The NFL reserves the right

security believes they are inappropriate.

PRINTED PATTERN

PLASTIC BAG

**CAMERA/LAPTOP** CASE

**MESH BAG** 