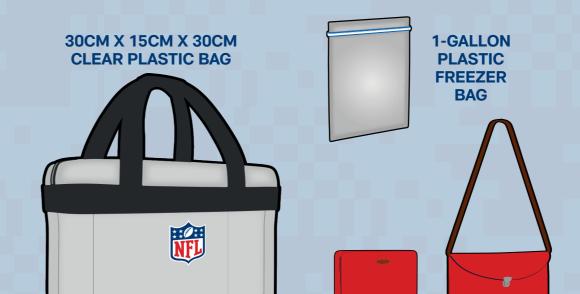

### **NON-APPROVED BAGS**

**BAG POLICY** 

A clear bag policy (along with security screenings)

clear bags entering the stadium must be no larger

to refuse entry of certain items into the stadium if

All guests and staff are prohibited from bringing any

For more information see nfl.com/ukclearbagpolicy.

and the NFL understand that some supporters will need

to bring bags that do not meet these requirements into

the stadium for medical reasons. In order to do so, an

Despite the stadium Bag Policy, Tottenham Hotspur

bag into the stadium that does not follow the NFL

will be in place at all NFL London Games, to

provide a safe environment for all our fans. All

than 12"x6"x12" and will be inspected closely

by security upon entry to the stadium, possibly along with a pat down. The NFL reserves the right

security believes they are inappropriate.

PRINTED PATTERN

PLASTIC BAG

**CAMERA/LAPTOP** CASE

**MESH BAG** 