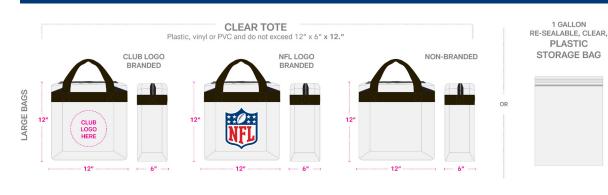

## OUTLINED BELOW ARE THE POLICIES AND GUIDELINES FOR AN APPROVED CLEAR BAG THAT WOULD BE PERMITTED INTO A STADIUM DURING AN NFL GAME

- ➤ Bags that are clear plastic, vinyl or PVC and do not exceed 12" x 6" x 12" or 30.5 x 15.25 x 30.5 cm. This includes clear backpacks, clear fanny packs and clear cinch bags that fit within the permissible dimensions.
- > No buckles, grommets/hardware or décor can be concealing any part of the bag.
- One-gallon clear plastic freezer bag.
- Logo can only be on one side of the bag.
- > Small, non-clear bags that do not exceed 4.5" x 6.5" in size, with or without a handle or strap can be taken into the stadium with a clear plastic bag.

## **NFL APPROVED BAGS**

- The logo can only be on one side of the bag
- The logo size cannot exceed 3.4"w x 4.5"h

SMALL NON-CLEAR BAG. NO LARGER THAN 4.5" X 6.5" WITH OR WITHOUT A HANDLE OR STRAP.