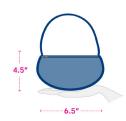

## OUTLINED BELOW ARE THE POLICIES AND GUIDELINES FOR AN APPROVED CLEAR BAG THAT WOULD BE PERMITTED INTO A STADIUM DURING AN NFL GAME

- ➤ Bags that are clear plastic, vinyl or PVC and do not exceed 12" x 6" x 12" or 30.5 x 15.25 x 30.5 cm. This includes clear backpacks, clear fanny packs and clear cinch bags that fit within the permissible dimensions.
- > No buckles, grommets/hardware or décor can be concealing any part of the bag.
- One-gallon clear plastic freezer bag.
- Logo can only be on one side of the bag.
- > Small, non-clear bags that do not exceed 4.5" x 6.5" in size, with or without a handle or strap can be taken into the stadium with a clear plastic bag.

## **NFL APPROVED BAGS**

- The logo can only be on one side of the bag
- The logo size cannot exceed 3.4"w x 4.5"h

SMALL NON-CLEAR BAG. NO LARGER THAN 4.5" X 6.5" WITH OR WITHOUT A HANDLE OR STRAP.