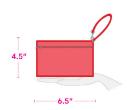

## OUTLINED BELOW ARE THE POLICIES AND GUIDELINES FOR AN APPROVED CLEAR BAG THAT WOULD BE PERMITTED INTO A STADIUM DURING AN NFL GAME

- ➤ Bags that are clear plastic, vinyl or PVC and do not exceed 12" x 6" x 12" or 30.5 x 15.25 x 30.5 cm. This includes clear backpacks, clear fanny packs and clear cinch bags that fit within the permissible dimensions.
- > No buckles, grommets/hardware or décor can be concealing any part of the bag.
- One-gallon clear plastic freezer bag.
- Logo can only be on one side of the bag.
- > Small, non-clear bags that do not exceed 4.5" x 6.5" in size, with or without a handle or strap can be taken into the stadium with a clear plastic bag.

## **NFL APPROVED BAGS**

- The logo can only be on one side of the bag
- The logo size cannot exceed 3.4"w x 4.5"h

SMALL NON-CLEAR BAG. NO LARGER THAN 4.5" X 6.5" WITH OR WITHOUT A HANDLE OR STRAP.